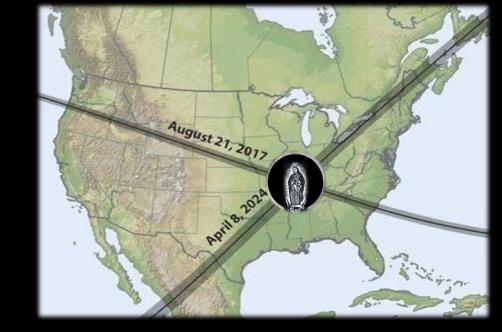

# BUT IN 2024, SHE ACTUALLY USED THE SUN AND MOON TO GET OUR ATTENTION AND ANNOUNCE THAT MESSAGE!

THE MOON IS AN ANALOGY OF "THE WOMAN" IN GENESIS AND REVELATION

The Blessed Virgin Mary's life is often characterized as a moon that reflects the light of her son Jesus.

### ON THE <u>ANNUNCIATION IN 2024</u>, THE HEAVENLIES THEMSELVES, WERE USED TO MAKE A LEGAL "ANNOUNCEMENT" TO AMERICA

ON APRIL 8, 2024, SHE USED THE PATHS OF TWO SOLAR ECLIPSES TO BRING OUR ATTENTION TO AN EPICENTER OF BLOOD SACRIFICES IN AMERICA!

### IT WAS A "NINEVEH-TYPE" WARNING TO AMERICA! ARE WE LISTENING AND OBEYING? DID WE MISS IT?

-Nineveh, Texas -Nineveh, Missouri -Nineveh, Indiana -Nineveh, Ohio -Nineveh, Pennsylvania

-Nineveh, Virginia