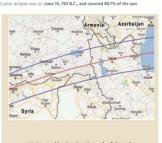

### IT WAS A "NINEVEH-TYPE" WARNING TO AMERICA! ARE WE LISTENING AND OBEYING? DID WE MISS IT?

-Nineveh, Texas -Nineveh, Missouri -Nineveh, Indiana -Nineveh, Ohio -Nineveh, Pennsylvania

-Nineveh, Virginia

-Nineveh, New York

Solar Eclipse Preceded Jonah's Visit to Ninevel

04 701 B.C. and

NASA graphic showing the path of the solar eclipse of June 15, 763 BC. The eclipse would have been seen as total in the area between the blue lines. The site of ancient Nineveh (the city) is about four miles northeast of the center of the modern city of Mosul, Iraq; the province of Nineveh