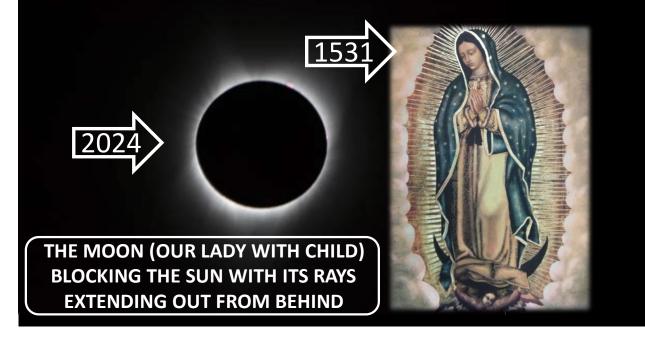

# BUT IN 2024, SHE ACTUALLY USED THE SUN AND MOON TO GET OUR ATTENTION AND ANNOUNCE THAT MESSAGE!

THE MOON IS AN ANALOGY OF "THE WOMAN" IN GENESIS AND REVELATION

The Blessed Virgin Mary's life is often characterized as a moon that reflects the light of her son Jesus.

### ON THE <u>ANNUNCIATION IN 2024</u>, THE HEAVENLIES THEMSELVES, WERE USED TO MAKE A LEGAL "ANNOUNCEMENT" TO AMERICA

ON APRIL 8, 2024, SHE USED THE PATHS OF TWO SOLAR ECLIPSES TO BRING OUR ATTENTION TO AN EPICENTER OF BLOOD SACRIFICES IN AMERICA!