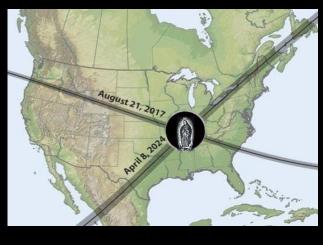

# BUT IN 2024, SHE ACTUALLY USED THE SUN AND MOON TO GET OUR ATTENTION AND ANNOUNCE THAT MESSAGE!

THE MOON IS AN ANALOGY OF "THE WOMAN" IN GENESIS AND REVELATION

The Blessed Virgin Mary's life is often characterized as a moon that reflects the light of her son Jesus.

### ON THE <u>ANNUNCIATION IN 2024</u>, THE HEAVENLIES THEMSELVES, WERE USED TO MAKE A LEGAL "ANNOUNCEMENT" TO AMERICA

ON APRIL 8, 2024, SHE USED THE PATHS OF TWO SOLAR ECLIPSES TO BRING OUR ATTENTION TO AN EPICENTER OF BLOOD SACRIFICES IN AMERICA!

### IT WAS A "NINEVEH-TYPE" WARNING TO AMERICA! ARE WE LISTENING AND OBEYING? DID WE MISS IT?

-Nineveh, Texas -Nineveh, Missouri -Nineveh, Indiana -Nineveh, Ohio -Nineveh, Pennsylvania

-Nineveh, Virginia