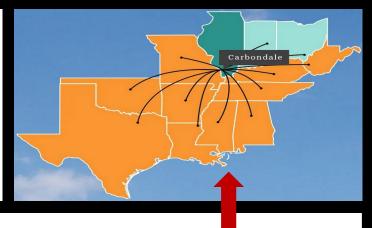

### IT WAS A "NINEVEH-TYPE" WARNING TO AMERICA! ARE WE LISTENING AND OBEYING? DID WE MISS IT?

-Nineveh, Texas -Nineveh, Missouri -Nineveh, Indiana -Nineveh, Ohio -Nineveh, Pennsylvania

-Nineveh, Virginia

### USA TODAY AND WIKIPEDIA WRITE ABOUT CARBONDALE DON'T TRUST ME! YOU FACT CHECK IT ACROSS THE WEB!

#### Eclipse Crossroads of America [edit]

Carbondale experienced two total solar eclipses in seven years.

The area was in totality during the solar eclipse of August 21, 2017, with Giant City State Park, just south of the city, experiencing the longest period of totality during the eclipse (approximately 2 minutes and 40 seconds). It was also within the path of totality of the solar eclipse of April 8, 2024, making it one of only a handful of cities within the direct paths of both eclipses. The combination of these events earned it the nickname "Eclipse Crossroads of America".[*Citation needed*] In February 2017, the City of Carbondale spent \$98,000 to rebrand itself with a new eclipse-themed logo, hiring the marketing consultation firm North Star Destination Strategies, Inc., based out of Colorado, to design the new logo. This rebranding effort aimed to capitalize on the prominence of these celestial events.<sup>[15]</sup>

#### See also: Abortion in Illinois

Carbondale did not provide abortions from 1985 to 2022, but after the *Dobbs v. Jackson Women's Health Organization* court ruling in 2022 paved the way for many US states to prohibit abortion, Carbondale experienced a sharp rise in the number of abortion providers thanks to it being the closest town with legal abortion access to many southern U.S. states such as Kentucky, Tennessee, and Mississippi, with the Choices abortion clinic moving there from Memphis, Tennessee.<sup>[53]</sup>