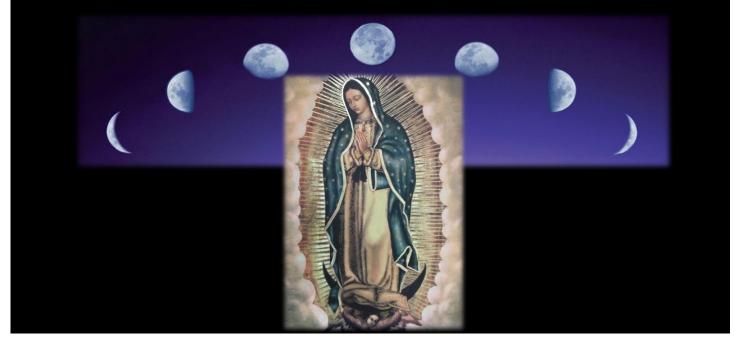

# BUT IN 2024, SHE ACTUALLY USED THE SUN AND MOON TO GET OUR ATTENTION AND ANNOUNCE THAT MESSAGE!

THE MOON IS AN ANALOGY OF "THE WOMAN" IN GENESIS AND REVELATION

The Blessed Virgin Mary's life is often characterized as a moon that reflects the light of her son Jesus.

St. Bonaventure, the great Franciscan theologian, taught, "The moon transmits light from the sun to the earth. So Mary gives us the heavenly graces which she receives from the Sun o Justice."

Ven. Fulton J. Sheen wrote about Mary in his book The World's First Love: God who made the sun, also made the moon. The moon does not take away from the brilliance of the sun. All it light is reflected from the sun. The Blessed Mother reflects her Divine Son; without Him, she is nothing. With Him, she is the Mother of men.